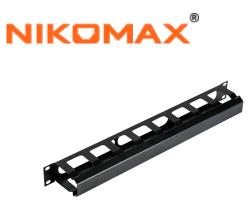

## NMC-OK580C-1U-BK

Cable management panel with Duct & Dual-hinged cover

NMC-OK580C-1U-BK, a all metal horizontal 1U cable management panel with wiring duct and dual hinged cover which helps maintain the required bend radius for cabling installation in the cabinet or rack.

# NMC-OK580C-1U-BK

Cable management panel with Duct & Dual-hinged cover