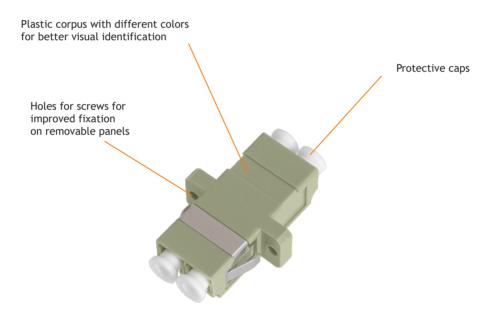

The LC adapter is made of plastic of different colors for better visual identification of the adapter type. Beige is used to connect the connectors with UPC polishing and MM fiber type. Mounting of LC type adapters to removable panels in optical crossways is carried out using metal latches and screws.

Centering bushings are made of ceramic for all optical connecting adapters intended for single-mode fiber. All adapters are equipped with plugs for protection against dirt and dust.

NMF-OA2MM-FN-LCU-LCU-BG-50