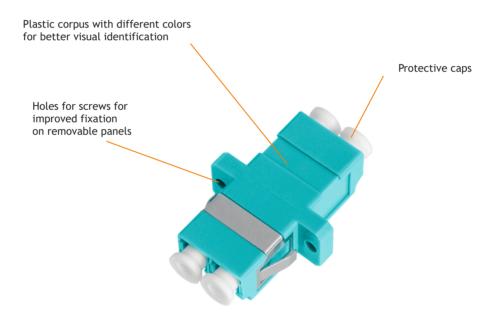

The LC adapter is made of plastic of different colors for better visual identification of the adapter type. Magenta is used to connect the connectors with OM4 fiber type , and Aqua ones - with OM3 fiber yype. Mounting of LC type adapters to removable panels in optical crossways is carried out using metal latches and screws.

Centering bushings are made of ceramic for all optical connecting adapters intended for single-mode fiber. All adapters are equipped with plugs for protection against dirt and dust.

NMF-OA2M3-FN-LCU-LCU-AQ-50